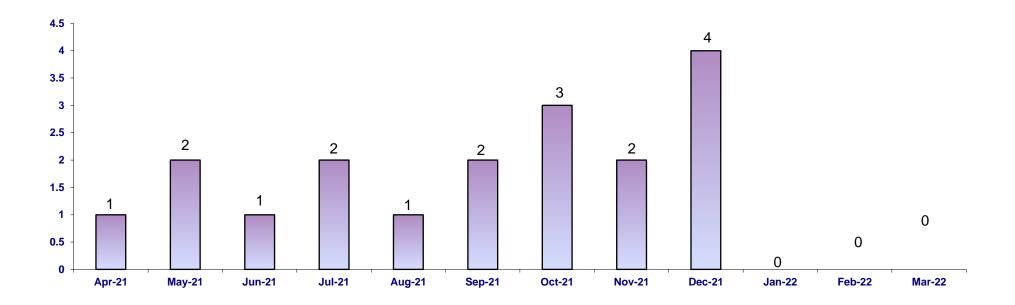

## Complaints received 2021–22

| Month           |                | Apr-21 | May-21 | Jun-21 | Jul-21 | Aug-21 | Sep-21 | Oct-21 | Nov-21 | Dec-21 | Jan-22 | Feb-22 | Mar-22 | Total |
|-----------------|----------------|--------|--------|--------|--------|--------|--------|--------|--------|--------|--------|--------|--------|-------|
| Banking         | Retail Banking | 1      | 2      | 1      | 2      | 1      | 2      | 3      | 2      | 4      | 0      | 0      | 0      | 18    |
| Client Services | IB/GTS         | 0      | 0      | 0      | 0      | 0      | 0      | 0      | 0      | 0      | 0      | 0      | 0      | 0     |
| Markets         | Markets        | 0      | 0      | 0      | 0      | 0      | 0      | 0      | 0      | 0      | 0      | 0      | 0      | 0     |
| Total           | Total          | 1      | 2      | 1      | 2      | 1      | 2      | 3      | 2      | 4      | 0      | 0      | 0      | 18    |